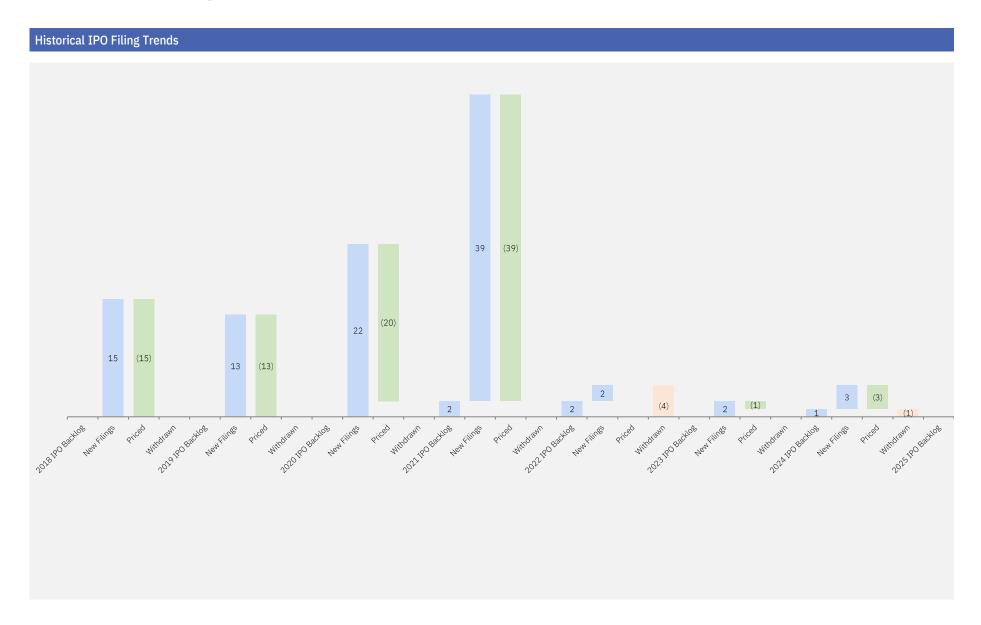

9.0x  | 7.9x        | 6.5x   |
| ON24                 | 6.46        | 269      | 84            | 0.6x    | 0.6x    | (87%)       | 02/03/21 | 50.00    | 428        | 1,898        | 1,865      | 11.9x | 9.1x        | 7.4x   |
|                      | Mean        | \$ 7,845 | \$ 7,679      | 7.0x    | 5.9x    | (10%)       |          |          | \$ 604     | \$ 6,347     | \$ 6,401   | 21.0x | 17.5x       | 13.3x  |
|                      | Median      | 3,336    | 3,604         | 5.4x    | 4.8x    | (29%)       |          |          | 490        | 4,007        | 4,058      | 15.9x | 13.1x       | 10.1x  |

Note: Before Klaviyo, the last enterprise software IPO occurred in Q4 2021 Sources: Company releases, Wall Street research

[a] Primary shares only



39

### **Software IPO Pipeline**



Note: In a typical IPO process, the offering progresses through three key milestones: the initial filing of the S-1 (prospectus; F-1 for foreign companies); an amended version of the S-1 following comments from the SEC (also called the S-1/A); and pricing the offering and issuing shares to the public market Q4 2024 Priced IPO: ServiceTitan (TTAN) was priced on 12/12/24

2024 Withdrawn IPO: Intermedia Cloud Communications (INTM) withdrew its S-1/A filing on 02/21/24



#### Equity Financing Activity

# Software Private Capital Raise Activity: Q4 2024

#### (\$ millions)

| Announced | Company                   | Participating Investor(s)                                                                        | Description