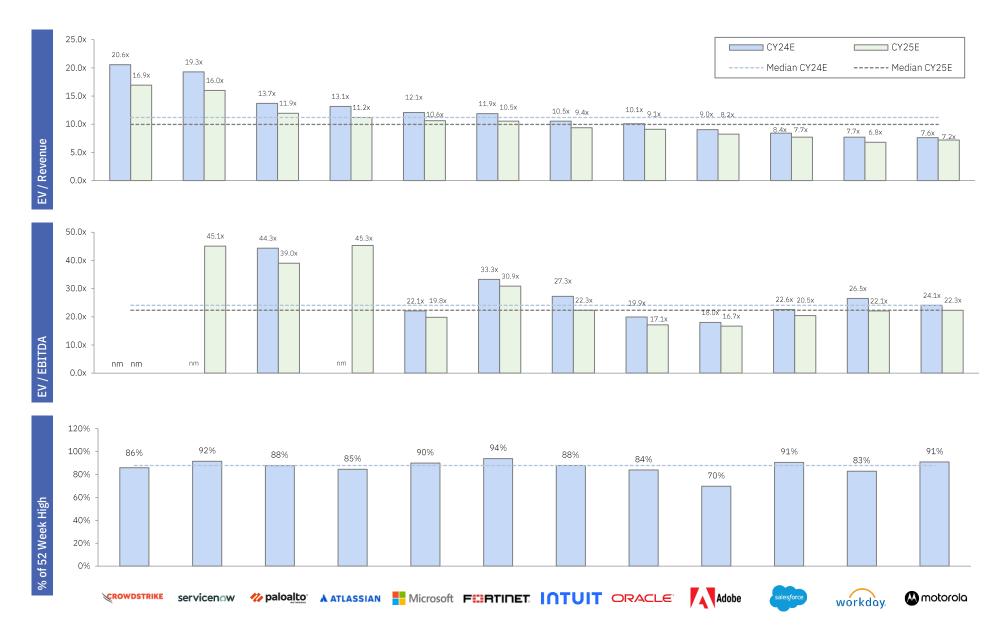

<br>8.9<br>13.2<br>10.1<br>10.0<br>7.7<br>8.9<br>9.0<br>7.9<br>18.4 | 10.8 x<br>8.4<br>7.2<br>7.8<br>11.1<br>10.8<br>11.0<br>8.1<br>9.0<br>8.6<br>7.4<br>16.3 | 7.2 x<br>5.9<br>7.0<br>7.0<br>10.2<br>7.8<br>7.7<br>5.9<br>6.7<br>6.7<br>5.9<br>9.2 | 8.5 x<br>6.4<br>5.7<br>6.2<br>8.7<br>8.3<br>6.2<br>7.0<br>6.5<br>5.7<br>7.5        | 19.4 x<br>22.4<br>21.6<br>21.4<br>12.1<br>23.6<br>21.9<br>25.5<br>32.6<br>31.7<br>34.5         | 20.7 x<br>11.6<br>11.5<br>11.9<br>12.1<br>21.1<br>27.8<br>16.9<br>24.5<br>29.0<br>28.2<br>30.9 | 28.6 x<br>15.7<br>20.7<br>27.1<br>30.9<br>31.8<br>22.5<br>24.4<br>24.2<br>29.0<br>25.1<br>23.9 | 27.7 x<br>22.1<br>19.4<br>34.1<br>36.7<br>39.3<br>14.7<br>24.5<br>19.7<br>16.1<br>21.2<br>22.1 |







### Price Performance and Valuation Metrics of Selected Software Vendors





# **Equity Trading Multiples by Segment**

| (\$ millions)                     |                 |    |                |    |                |            |           |      |            |          |              |              |      |          |           |        |          |           |             |                |             |              |                                     |
|-----------------------------------|-----------------|----|----------------|----|----------------|------------|-----------|------|------------|----------|--------------|--------------|------|----------|-----------|--------|----------|-----------|-------------|----------------|-------------|--------------|-------------------------------------|
|                                   | Share Price     |    |