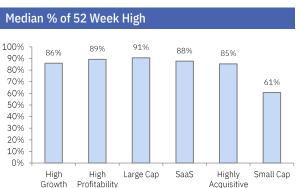

# Quarterly Enterprise Software Market Review **Table of Contents**

| M&A Activity                                                         |       |
|----------------------------------------------------------------------|-------|
| Software M&A Summary: 2018 – Q4 2024                                 | p. 4  |
| Software Acquisitions: 3-Year Trend Analysis                         | p. 5  |
| Publicly Available Software M&A Transaction Data: Q4 2024            | p. 6  |
| Announced Software Acquisitions: Q4 2024                             | p. 7  |
| Most Active Strategic Acquirers: 2018 – Q4 2024                      | p. 15 |
| Public Equity Market Valuations                                      |       |
| LTM Relative Performance of Shea & Company Software Indices          | p. 22 |
| Price Performance and Valuation Metrics by Segment                   | p. 23 |
| Equity Trading Multiples by Growth Tranche                           | p. 24 |
| Price Performance and Valuation Metrics of Selected Software Vendors | p. 25 |
| Equity Trading Multiples by Segment                                  | p. 26 |
| Equity Trading Multiples by Comparable Subset                        | p. 35 |
| Equity Financing Activity                                            |       |
| Software IPO Pricing & Performance Data                              | p. 39 |
| Software IPO Pipeline                                                | p. 40 |
| Software Private Capital Raise Activity: Q4 2024                     | p. 41 |