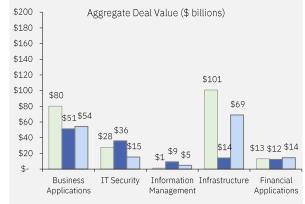

### **Software Acquisitions: 3-Year Trend Analysis**

#### By Transaction Size (2022 – Q4 2024)

#### By Target Segment (2022 - Q4 2024)

Note: Aggregate Deal Value only includes transactions for which data is publicly available

Business Applications includes: Advertising Technology; Communications; ERP & Business Applications; Human Capital Management; Marketing Applications; Real Estate Applications; Supply Chain Management; Technical & Embedded Applications

Information Management includes: Content Management; Data & Analytics

Infrastructure includes: Application Delivery & Network Acceleration; DevOps & Software Development Tools; IT Operations Management; Storage Management Sources: Company releases, Wall Street research