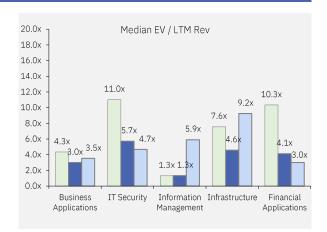

### **Software Acquisitions: 3-Year Trend Analysis**

#### By Transaction Size (2022 – Q4 2024)

#### By Target Segment (2022 - Q4 2024)

Note: Aggregate Deal Value only includes transactions for which data is publicly available

Business Applications includes: Advertising Technology; Communications; ERP & Business Applications; Human Capital Management; Marketing Applications; Real Estate Applications; Supply Chain Management; Technical & Embedded Applications

Information Management includes: Content Management; Data & Analytics

Infrastructure includes: Application Delivery & Network Acceleration; DevOps & Software Development Tools; IT Operations Management; Storage Management Sources: Company releases, Wall Street research