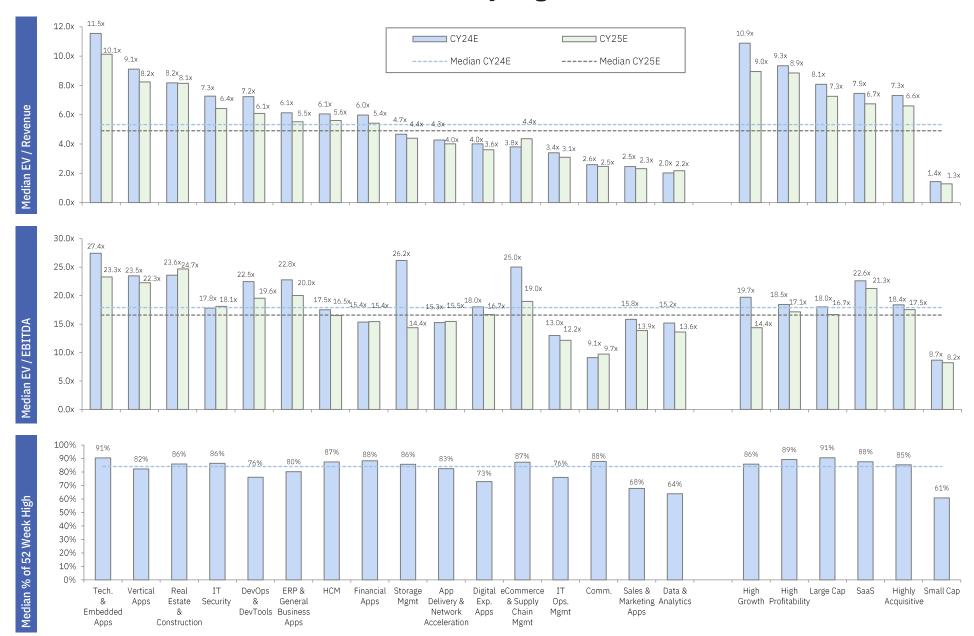

Software includes: MAX, APP, RBRK, FOUR, AXW, KVYO, MNDY, IOT, S, CYBR, GTLB, GLBE, OS, CRWD, NET, SNOW, APPF, ZS, DSP, ALKT, PLTR, BLZE
- [c] High Profitability Software includes: VRSN, RMV, MSCI, NLOK, APP, MSFT, FICO, ORCL, ADBE, SWI, ANSS, CDNS, PAYX, QLYS, CHKP, DSGX, GOOGL, SNPS, TNE, VEEV, AKAM, DBX, AZPN, ZM, FIS, MLNK, ROP, TEMN, DOCN [d] Small Cap Software includes: TLS, CDLX, EGAN, LPSN, VERI, UPLD, SNCR, DHX, EXL, ASPS
- [e] Highly Acquisitive Software includes: MSFT, GOOGL, ORCL, CRM, CSCO, NOW, IBM, ADBE, INTU, INTC, WDAY, DSY, PUB, TYL, TRMB, OTEX
- [f] SaaS Software includes: CRM, NOW, SHOP, WDAY, TEAM, DDOG, HUBS, PSTG, TWLO, PAYC, PCTY, DBX, APPF, SPSC, QTWO, WK, VRNS, FRSH, ASAN, BOX, FIVN, EVCM, DCBO, RSKD



### **Price Performance and Valuation Metrics by Segment**





### **Equity Trading Multiples by Growth Tranche**

|           |                                                                                                                                             |                                                                                         | EV / Re                                                                                 | WORLLO                                                                              |                                                                                    |                                                                                                | EV//E                                                                                          | RITDA