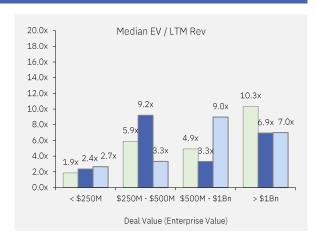

### **Software Acquisitions: 3-Year Trend Analysis**

#### By Transaction Size (2022 – Q4 2024)

#### By Target Segment (2022 - Q4 2024)

Note: Aggregate Deal Value only includes transactions for which data is publicly available

Business Applications includes: Advertising Technology; Communications; ERP & Business Applications; Human Capital Management; Marketing Applications; Real Estate Applications; Supply Chain Management; Technical & Embedded Applications

Information Management includes: Content Management; Data & Analytics

Infrastructure includes: Application Delivery & Network Acceleration; DevOps & Software Development Tools; IT Operations Management; Storage Management Sources: Company releases, Wall Street research