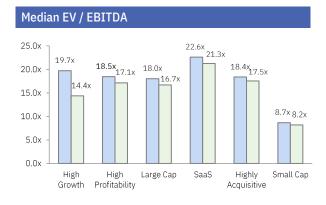

# Quarterly Enterprise Software Market Review **Table of Contents**

| M&A Activity                                                         |       |
|----------------------------------------------------------------------|-------|
| Software M&A Summary: 2018 – Q4 2024                                 | p. 4  |
| Software Acquisitions: 3-Year Trend Analysis                         | p. 5  |
| Publicly Available Software M&A Transaction Data: Q4 2024            | p. 6  |
| Announced Software Acquisitions: Q4 2024                             | p. 7  |
| Most Active Strategic Acquirers: 2018 – Q4 2024                      | p. 15 |
| Public Equity Market Valuations                                      |       |
| LTM Relative Performance of Shea & Company Software Indices          | p. 22 |
| Price Performance and Valuation Metrics by Segment                   | p. 23 |
| Equity Trading Multiples by Growth Tranche                           | p. 24 |
| Price Performance and Valuation Metrics of Selected Software Vendors | p. 25 |
| Equity Trading Multiples by Segment                                  | p. 26 |
| Equity Trading Multiples by Comparable Subset                        | p. 35 |
| Equity Financing Activity                                            |       |
| Software IPO Pricing & Performance Data                              | p. 39 |
| Software IPO Pipeline                                                | p. 40 |
| Software Private Capital Raise Activity: Q4 2024                     | p. 41 |