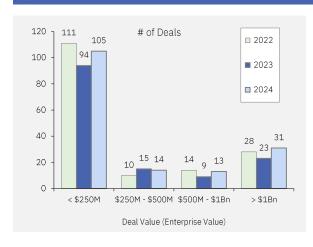

### **Software Acquisitions: 3-Year Trend Analysis**

#### By Transaction Size (2022 – Q4 2024)

#### By Target Segment (2022 - Q4 2024)

Note: Aggregate Deal Value only includes transactions for which data is publicly available

Business Applications includes: Advertising Technology; Communications; ERP & Business Applications; Human Capital Management; Marketing Applications; Real Estate Applications; Supply Chain Management; Technical & Embedded Applications

Information Management includes: Content Management; Data & Analytics

Infrastructure includes: Application Delivery & Network Acceleration; DevOps & Software Development Tools; IT Operations Management; Storage Management Sources: Company releases, Wall Street research