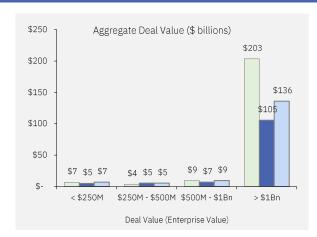

### **Software Acquisitions: 3-Year Trend Analysis**

#### By Transaction Size (2022 – Q4 2024)

#### By Target Segment (2022 - Q4 2024)

Note: Aggregate Deal Value only includes transactions for which data is publicly available

Business Applications includes: Advertising Technology; Communications; ERP & Business Applications; Human Capital Management; Marketing Applications; Real Estate Applications; Supply Chain Management; Technical & Embedded Applications

Information Management includes: Content Management; Data & Analytics

Infrastructure includes: Application Delivery & Network Acceleration; DevOps & Software Development Tools; IT Operations Management; Storage Management Sources: Company releases, Wall Street research