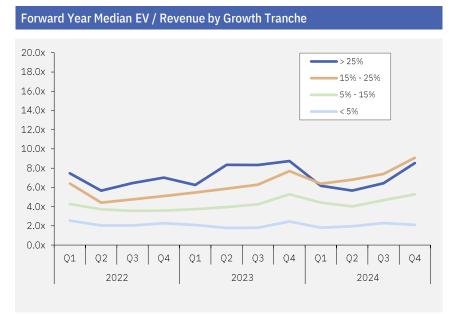

22<br>Q3 2022<br>Q2 2022<br>Q1 2022<br>Q1 2022            | 9.2 x<br>7.5<br>12.0<br>8.9<br>13.2<br>10.1<br>10.0<br>7.7<br>8.9<br>9.0<br>7.9<br>18.4 | 10.8 x<br>8.4<br>7.2<br>7.8<br>11.1<br>10.8<br>11.0<br>8.1<br>9.0<br>8.6<br>7.4<br>16.3 | 7.2 x<br>5.9<br>7.0<br>7.0<br>10.2<br>7.8<br>7.7<br>5.9<br>6.7<br>6.7<br>5.9<br>9.2 | 8.5 x<br>6.4<br>5.7<br>6.2<br>8.7<br>8.3<br>6.2<br>7.0<br>6.5<br>5.7<br>7.5        | 19.4 x<br>22.4<br>21.6<br>21.4<br>12.1<br>23.6<br>21.9<br>25.5<br>32.6<br>31.7<br>34.5         | 20.7 x<br>11.6<br>11.5<br>11.9<br>12.1<br>21.1<br>27.8<br>16.9<br>24.5<br>29.0<br>28.2<br>30.9 | 28.6 x<br>15.7<br>20.7<br>27.1<br>30.9<br>31.8<br>22.5<br>24.4<br>24.2<br>29.0<br>25.1<br>23.9 | 27.7 x<br>22.1<br>19.4<br>34.1<br>36.7<br>39.3<br>14.7<br>24.5<br>19.7<br>16.1<br>21.2<br>22.1 |







### Price Performance and Valuation Metrics of Selected Software Vendors





# **Equity Trading Multiples by Segment**

| (\$ millions)                     |                 |    |                |    |                |            |           |      |            |          |              |              |      |          |           |        |          |           |             |                |             |              |                                     |
|-----------------------------------|-----------------|----|----------------|----|----------------|------------|-----------|------|------------|----------|--------------|--------------|------|----------|-----------|--------|----------|-----------|-------------|----------------|-------------|--------------|--------------------