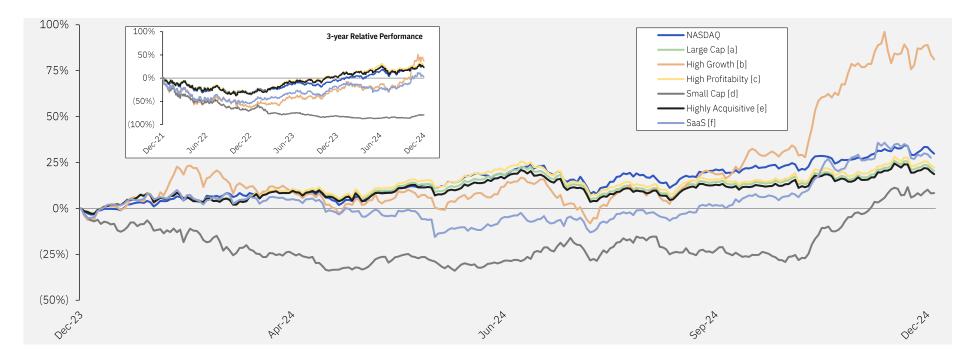

# Quarterly Enterprise Software Market Review **Table of Contents**

| M&A Activity                                                         |       |
|----------------------------------------------------------------------|-------|
| Software M&A Summary: 2018 – Q4 2024                                 | p. 4  |
| Software Acquisitions: 3-Year Trend Analysis                         | p. 5  |
| Publicly Available Software M&A Transaction Data: Q4 2024            | p. 6  |
| Announced Software Acquisitions: Q4 2024                             | p. 7  |
| Most Active Strategic Acquirers: 2018 – Q4 2024                      | p. 15 |
| Public Equity Market Valuations                                      |       |
| LTM Relative Performance of Shea & Company Software Indices          | p. 22 |
| Price Performance and Valuation Metrics by Segment                   | p. 23 |
| Equity Trading Multiples by Growth Tranche                           | p. 24 |
| Price Performance and Valuation Metrics of Selected Software Vendors | p. 25 |
| Equity Trading Multiples by Segment                                  | p. 26 |
| Equity Trading Multiples by Comparable Subset                        | p. 35 |
| Equity Financing Activity                                            |       |
| Software IPO Pricing & Performance Data                              | p. 39 |
| Software IPO Pipeline                                                | p. 40 |
| Software Private Capital Raise Activity: Q4 2024                     | p. 41 |