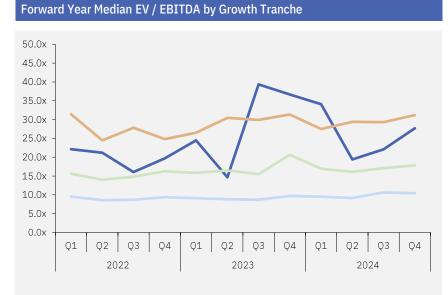

<br>Q3 2022<br>Q2 2022<br>Q1 2022<br>Q1 2022            | 9.2 x<br>7.5<br>12.0<br>8.9<br>13.2<br>10.1<br>10.0<br>7.7<br>8.9<br>9.0<br>7.9<br>18.4 | 10.8 x<br>8.4<br>7.2<br>7.8<br>11.1<br>10.8<br>11.0<br>8.1<br>9.0<br>8.6<br>7.4<br>16.3 | 7.2 x<br>5.9<br>7.0<br>7.0<br>10.2<br>7.8<br>7.7<br>5.9<br>6.7<br>6.7<br>5.9<br>9.2 | 8.5 x<br>6.4<br>5.7<br>6.2<br>8.7<br>8.3<br>6.2<br>7.0<br>6.5<br>5.7<br>7.5        | 19.4 x<br>22.4<br>21.6<br>21.4<br>12.1<br>23.6<br>21.9<br>25.5<br>32.6<br>31.7<br>34.5         | 20.7 x<br>11.6<br>11.5<br>11.9<br>12.1<br>21.1<br>27.8<br>16.9<br>24.5<br>29.0<br>28.2<br>30.9 | 28.6 x<br>15.7<br>20.7<br>27.1<br>30.9<br>31.8<br>22.5<br>24.4<br>24.2<br>29.0<br>25.1<br>23.9 | 27.7 x<br>22.1<br>19.4<br>34.1<br>36.7<br>39.3<br>14.7<br>24.5<br>19.7<br>16.1<br>21.2<br>22.1 |







### Price Performance and Valuation Metrics of Selected Software Vendors





# **Equity Trading Multiples by Segment**

| (\$ millions)                     |                 |    |                |    |                |            |           |      |            |          |              |              |      |          |           |        |          |           |             |                |             |              |                                     |
|-----------------------------------|-----------------|----|----------------|----|----------------|------------|-----------|------|------------|----------|--------------|--------------|------|----------|-----------|--------|----------|-----------|-------------|----------------|-------------|--------------|----------------------