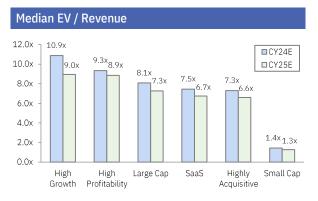

# Quarterly Enterprise Software Market Review **Table of Contents**

| M&A Activity                                                         |       |
|----------------------------------------------------------------------|-------|
| Software M&A Summary: 2018 – Q4 2024                                 | p. 4  |
| Software Acquisitions: 3-Year Trend Analysis                         | p. 5  |
| Publicly Available Software M&A Transaction Data: Q4 2024            | p. 6  |
| Announced Software Acquisitions: Q4 2024                             | p. 7  |
| Most Active Strategic Acquirers: 2018 – Q4 2024                      | p. 15 |
| Public Equity Market Valuations                                      |       |
| LTM Relative Performance of Shea & Company Software Indices          | p. 22 |
| Price Performance and Valuation Metrics by Segment                   | p. 23 |
| Equity Trading Multiples by Growth Tranche                           | p. 24 |
| Price Performance and Valuation Metrics of Selected Software Vendors | p. 25 |
| Equity Trading Multiples by Segment                                  | p. 26 |
| Equity Trading Multiples by Comparable Subset                        | p. 35 |
| Equity Financing Activity                                            |       |
| Software IPO Pricing & Performance Data                              | p. 39 |
| Software IPO Pipeline                                                | p. 40 |
| Software Private Capital Raise Activity: Q4 2024                     | p. 41 |