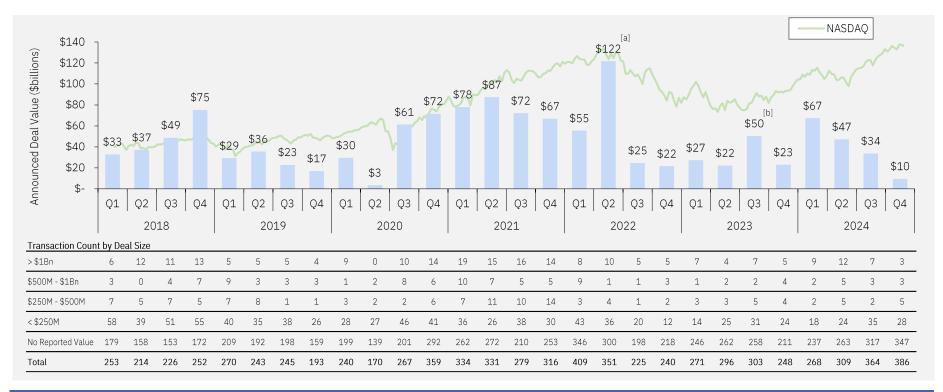

### **Software M&A Summary: 2018 – Q4 2024**

#### Notable Transactions: Q4 2024 (\$ millions)

| Acquirer         | CACL               | ÆP!       | SILVER LAKE    | SOPHOS      | CoStar Group   | <b>(</b> • mediaocean | <b>WIZ</b> <sup>+</sup> | <b>Teleperformance</b>   | ⊕TeamViewer | Gen       |
|------------------|--------------------|-----------|----------------|-------------|----------------|-----------------------|-------------------------|--------------------------|-------------|-----------|
| Target           | ai applied insight | workfgrce | <b>₹</b> ZUORA | Secureworks | W VISUAL LEASE | INNOVD                | DAZZ.                   | <b>2</b> Better Together | <b>≟</b> 1E | MoneyLion |
| Date             | 10/01/24           | 10/15/24  | 10/17/24       | 10/21/24    | 10/22/24       | 11/21/24              | 11/21/24                | 11/26/24                 | 12/10/24    | 12/10/24  |
| Enterprise Value | \$320              | \$1,200   | \$1,195        | \$825       | \$273          | \$501                 | \$450                   | \$490                    | \$720       | \$1,036   |
| EV / LTM Rev     | n/a                | n/a       | 2.7x           | 2.4x        | n/a            | 3.3x                  | n/a                     | n/a                      | 10.4x       | 2.1x      |
| EV / LTM EBITDA  | n/a                | n/a       | nm             | nm          | n/a            | nm                    | n/a                     | n/a                      | 40.1x       | 12.5x     |

Note: EV / EBITDA multiples in excess of 50x or less than 0x and EV / Revenue multiples in excess of 30x are considered not meaningful [a]: Broadcom's \$69 billion acquisition of VMware accounts for >50% of the announced deal value in Q2 2022 (transaction closed in November 2023) [b]: Cisco's \$29 billion acquisition of Splunk accounts for >50% of the announced deal value in Q3 2023 Sources: Company releases, Wall Street research