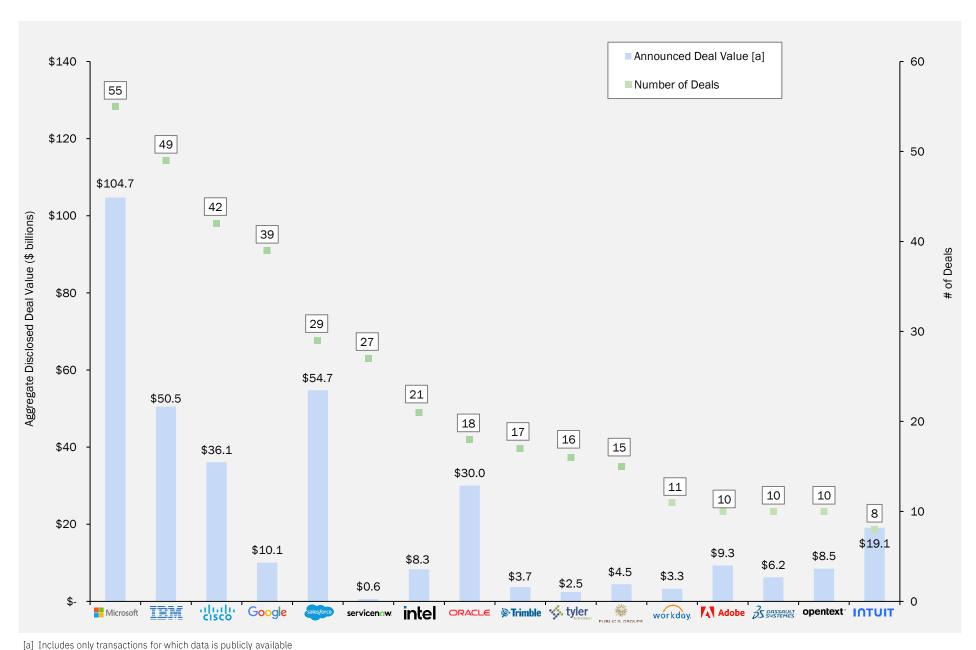

# Quarterly Enterprise Software Market Review **Table of Contents**

| M&A Activity                                                         |       |
|----------------------------------------------------------------------|-------|
| Software M&A Summary: 2018 – Q4 2024                                 | p. 4  |
| Software Acquisitions: 3-Year Trend Analysis                         | p. 5  |
| Publicly Available Software M&A Transaction Data: Q4 2024            | p. 6  |
| Announced Software Acquisitions: Q4 2024                             | p. 7  |
| Most Active Strategic Acquirers: 2018 – Q4 2024                      | p. 15 |
| Public Equity Market Valuations                                      |       |
| LTM Relative Performance of Shea & Company Software Indices          | p. 22 |
| Price Performance and Valuation Metrics by Segment                   | p. 23 |
| Equity Trading Multiples by Growth Tranche                           | p. 24 |
| Price Performance and Valuation Metrics of Selected Software Vendors | p. 25 |
| Equity Trading Multiples by Segment                                  | p. 26 |
| Equity Trading Multiples by Comparable Subset                        | p. 35 |
| Equity Financing Activity                                            |       |
| Software IPO Pricing & Performance Data                              | p. 39 |
| Software IPO Pipeline                                                | p. 40 |
| Software Private Capital Raise Activity: Q4 2024                     | p. 41 |