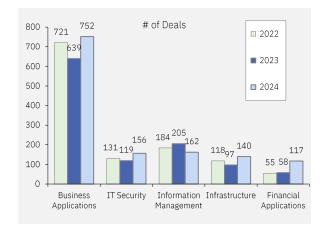

### **Software Acquisitions: 3-Year Trend Analysis**

#### By Transaction Size (2022 – Q4 2024)

#### By Target Segment (2022 - Q4 2024)

Note: Aggregate Deal Value only includes transactions for which data is publicly available

Business Applications includes: Advertising Technology; Communications; ERP & Business Applications; Human Capital Management; Marketing Applications; Real Estate Applications; Supply Chain Management; Technical & Embedded Applications

Information Management includes: Content Management; Data & Analytics

Infrastructure includes: Application Delivery & Network Acceleration; DevOps & Software Development Tools; IT Operations Management; Storage Management Sources: Company releases, Wall Street research